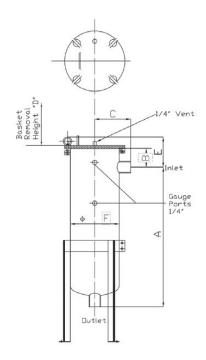

## **PLANS/DRAWINGS**

| INSTALLED DIMENSIONS (MM) |                 |  |
|---------------------------|-----------------|--|
| Height                    | 1290 adjustable |  |
| Width                     | 300             |  |
| Depth                     | 300             |  |