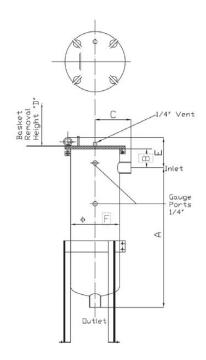

## **PLANS/DRAWINGS**

| INSTALLED DIMENSIONS (MM) |                 |  |
|---------------------------|-----------------|--|
| Height                    | 1290 adjustable |  |
| Width                     | 300             |  |
| Depth                     | 300             |  |