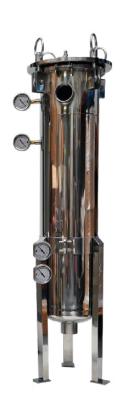

# SLB-SS-02 SKAN BAG FILTERS

Versatile solution for water, oils, chemicals, beverages, paints, offering simplicity, speed, and cost-effectiveness over complex systems.

**SLB-SS SERIES** 

## **FEATURES**

- · Flows up to 11.0 L/s
- · Swing bolt lid closure mechanism
- · Side inlet, bottom outlet
- Includes vent valve and pressure gauges
- · 304 Grade stainless steel construction
- · Max operating pressure: 1000kPa
- · 50mm (2") Inlet /Outlet