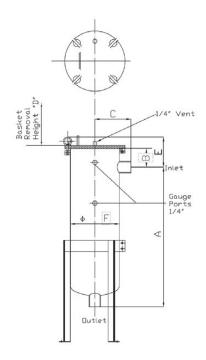

## **PLANS/DRAWINGS**

| INSTALLED DIMENSIONS (MM) |                |  |
|---------------------------|----------------|--|
| Height                    | 500 adjustable |  |
| Width                     | 250            |  |
| Depth                     | 250            |  |