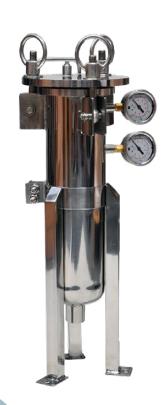

# SLB-SS-04 SKAN BAG FILTERS

Versatile solution for water, oils, chemicals, beverages, paints, offering simplicity, speed, and cost-effectiveness over complex systems.

**SLB-SS SERIES** 

## **FEATURES**

- · Flows up to 3.6 L/s
- · Swing bolt lid closure mechanism
- · Side inlet, bottom outlet
- Includes vent valve and pressure gauges
- · 304 Grade stainless steel construction
- · Max operating pressure: 1000kPa
- · 25mm (1") BSPF Inlet/Outlet