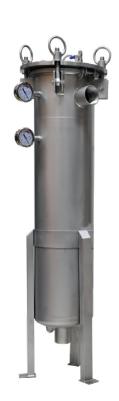

# SLB-SS-02 SKAN BAG FILTERS

Versatile solution for water, oils, chemicals, beverages, paints, offering simplicity, speed, and cost-effectiveness over complex systems.

**SLB-SS SERIES** 

## **FEATURES**

- · Flows up to 11.0 L/s
- · Swing bolt lid closure mechanism
- · Side inlet, bottom outlet
- Includes vent valve and pressure gauges
- · 304 Grade stainless steel construction
- · Max operating pressure: 1000kPa
- · 50mm (2") Inlet /Outlet