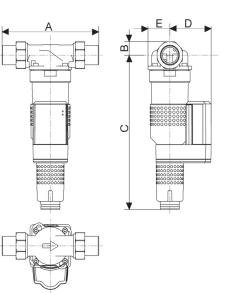

## Installed dimensions (mm)

| JSY-LF Series                | 40mm | 50mm |
|------------------------------|------|------|
| A = Fitting length           | 252  | 280  |
| B = Unit width               | 35   | 43   |
| C = Height above pipe centre | 385  | 395  |
| D = Height below pipe centre | 108  | 108  |
| E = Depth to pipe centre     | 57   | 57   |