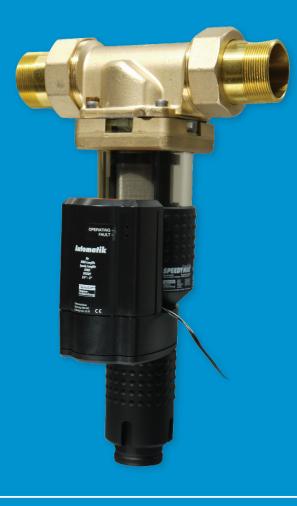

#### **JUDO backwash filters**

- Manual or fully automatic screen cleaning by timer control of 24 hr, weekly, monthly, and 2 monthly
- Efficient screen cleaning with rotating arms
- Standard 100 micron stainless steel screen
- No interruption to water flow during screen cleaning
- Can be mounted in vertical or horizontal pipe runs
- Relies on pressure not flow for backwash
- Degree of dirt build up can be easily seen through the viewing glass.

#### Compact

Minimum installation disruption

Automatic or Manual Operation To suit site and budget

#### Quality guaranteed

German design and manufacture